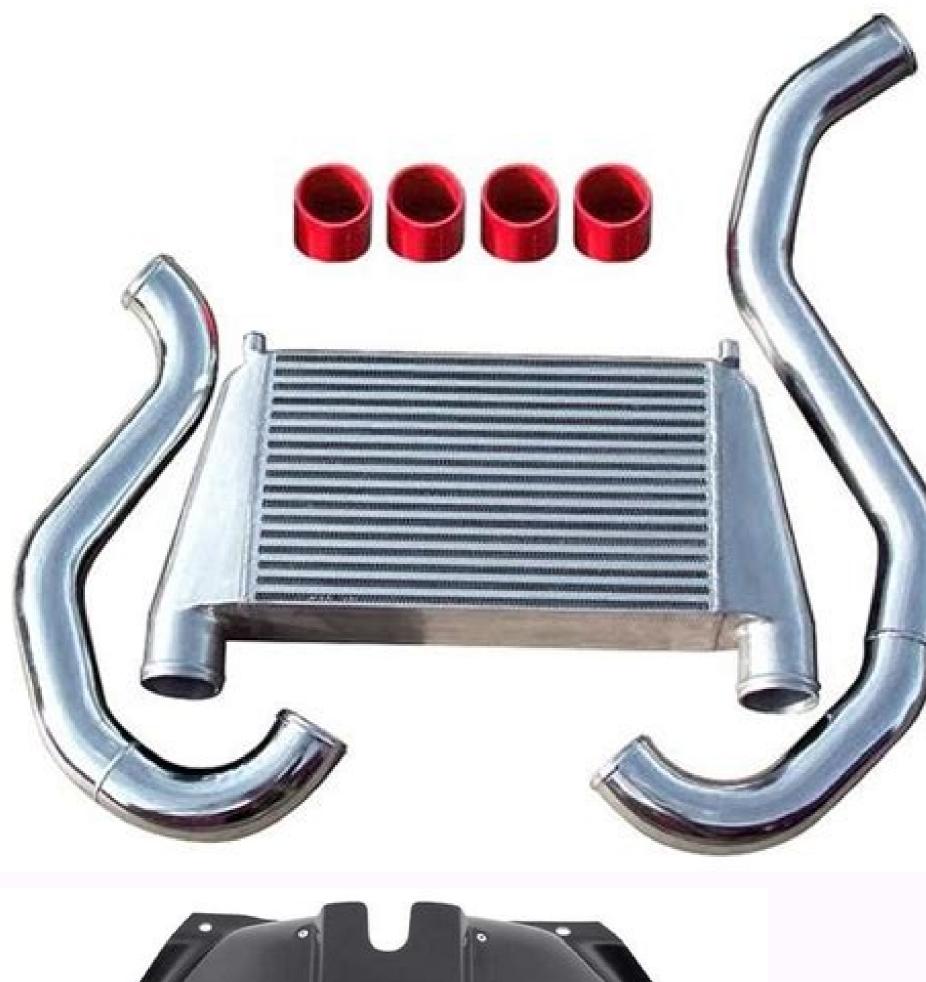

## 1987 buick regal turbo t. 1987 buick turbo regal.

We've detected some suspicious activity coming from your IP address and have temporarily blocked it as a security precaution. Please check the box to let us know you're human (sorry, no robots allowed). Welcome to our newly designed Website. We hope you find what you are looking for. If you notice any technical issues, please notify us so that we can continue to make improvements to the site. You can reach us by sending a message thru our "Contact Us" page. The Grand National was first introduced as a mid-year model 1982-1/2. They made only 215. They were powered by a 4.1 litre V-6 engine, all were painted two-tone grey and a large "BUICK" decal appeared on both rear guarter panels. In 1983 no Grand Nationals were produced. In 1984 the Grand National was revived and made through late 1987... all were solid black. The 1984 and 1985 Grand Nationals came equipped with the new 3.8 litre SFI turbo engine, which made 200 HP and 300 ft/lbs of torgue. They would run the guarter mile in the mid-15's. The 1986-1987 Grand Nationals had an upgraded version of the 1984-1985 turbo engine. They came with an intercooler, upgraded plenum, intake manifold and a few other improvements to produce 245 HP and 355 ft/lbs of torque. The horsepower numbers were slightly underrated; on a cool day, they may be as high as 270 HP. Because of increased demands for the 1987 model Turbo Regal, specifically the Grand National, Buick built an additional 10,000 Grand National's past the normal end of the model year. Production continued through December of 1987. A little known related fact was in 1986 Buick released another Grand National based on the new LeSabre front-wheel drive platform and only 112 were made. (We were surprised to find that various Buick books do not agree on the production figure for the Grand National LeSabres. We have seen both 112 and 117 in print.) They were only offered in black, the power plant was the 3.8 engine (but it was not turbocharged) and these are now the rarest Grand Nationals. Lacking a turbocharger, the package was basically a cosmetic package on a black LeSabre coupe with an unique Grand National emblem of its own. All Grand Nationals do NOT have posi-traction rear ends. The 1986-1987 GN steel mag wheel looked identical to an earlier Riviera wheel except for the offset. In 1987 the Turbo Buick Grand National was "fastest U.S. production car built" among the U.S. production cars, including the 1987 Corvette. That's why you would see the phrase 'We brake for Corvettes!" used with some aftermarket promotions and advertising, including a catchy television commercial. PRODUCTION FIGURES - 1982-1/2 - 215 Grand Nationals 1983 - 0 Grand Nationals 1984 - 2,000 Grand Nationals 1986 - 5,512 Grand Nationals and 112 non-turbo LeSabre Grand Nationals 1987 - 20,194 Grand Nationals 1987 - 20,000 G sits in your garage, browse our large selection of parts to help make your 1986 or 1987 Grand National something special. The T-Type was introduced by Buick for the 1983 model year. Prior to this, the Turbo Regals were called "Sport Coupes." The 1984-1985 and 1986 models received the T-Type emblem. The 1987 model received the T-package and was simply called a Turbo-T. It is important to note in the 1987 model year, the T-package production figures are the 1,547 black Turbo Regals which were called "WE4 Turbo Regals." The T-Type option is no longer offered by Buick. The T-Type option refers mainly to the Gran Touring Suspension Package. The rarest Regal T-Type is the 1985, since only 2,100 were produced. While the Grand Nationals are higher on the value chain, the 1984-1987 Turbo Regal models are more rare. combinations and options available for the T-Type and Turbo-T models, it's possible to have a very unique Turbo Regal. In addition to the obvious visual differences, in many cases the T-Types and Turbo-T versions were lighter than Grand Nationals. One major weight savings was because the original T-Type rims only weighed about 18 lbs each. The Grand National rims were chrome-plated steel and weighed about 30 lbs each. PRODUCTION FIGURES - 1983 - 3,732 T-Types 1985 - 2,100 T-Ty and 1987 Buick Turbo Regals," Part #6757. So, whatever model sits in your garage, browse our large selection of parts to help make your 1983, 1984, 1985, 1986 or 1987 Buick something special. In the Turbo Buick world, the GNX is considered the "Holy Grail" among collectors. Initially, GM and ASC McLaren planned to build 500 GNXs. As it turned out, a total of 547 were actually built. Interesting enough, through some mistake, the last one built - GNX #547 - was inadvertently sold by a GM dealership in western, Pennsylvania. As of this writing, it is still privately owned. However, GM still retains GNX #001 in their private collection. The GNX featured several unique upgrades over the standard Grand National. Besides featuring almost every conceivable available option from GM, the car was fitted with a unique fender louvers. They have special black 16" x 8" wheels with a different offset for the fronts and rears and are similar looking to the early 1990's model Trans Am rims. The center cap on the TA wheel is the same except for the special GNX decal. GNXs also had a full analog instrumentation dash cluster using existing Stewart Warner gauges (except for the international symbol found on some of the gauges.) It had its own unique emblems and a special numbered dash plaque. Each original buyer was required to send away to receive a beautiful 64-page limited edition "GNX BUICK" bound book with their personal car number on the inside first page and a unique Molly Designs black GNX jacket. The cars that became GNXs were pulled at random off the Regal assembly line and do not have a special VIN number. The GNX was built as a crowning touch for what was an end of an era for Buick, as the rear-wheel drive platform came to an end. Basically, Buick wanted to end it with a bang. The GNX is truly "Bad to the Bone." 1987 - 547 GNXs For more detailed information and photos, check out our popular 400-page book, "Kirban's Guide to 1986 and 1987 Buick Turbo Regals," Part #6757. So, if you are lucking enough to have a GNX in your garage, browse our large selection of parts to help make it something special. We have an array of accessories for your Buick Grand National. We have over 20 years of experience with Buick Grand Nationals and know you are getting quality parts that will work. We specialize in Turbo Upgrades, Intercoolers, Custom Headers, Wastegates, Champion Racing Heads, Transmissions, Converters, Motor Rebuild, Custom Fabrication and fine tune vehicles. If you don't see what you are looking for, we will find it for you!To start shopping please visit our all new online catalog. You can pay for your purchase using your credit card and PayPal! The most comprehensive selection of parts and acessories for 1973-87 Buick Luxus, Century, Regal, Grand National, GNX, and T-Type is here! We're compiling the largest selection of in-stock restoration and performance parts and accessories in the industry for 1973-96 owners anywhere on the planet. Classic Industries' full color catalog includes the most comprehensive information to restore or customize your 1973-1977 Buick A-Body and 1978-1987 Buick G-Body models. We have the most complete selection anywhere! Choose from seat upholstery, carpet, interior components, headliners, vinyl tops, sheet metal, body components, weatherstrip, seals and gaskets, emblems, decals, moldings, engine components, Turbo 6 parts, wheels and center caps and nearly everything else you'll need to fully restore, modify, personalize or customize your Buick. Our comprehensive catalog is available in a full color printed version, or the convenience of downloadable pdf. Or, simply browse our website today to place your orders online. Order your free 1973-1987 Regal parts Catalog The store will not work correctly in the case when cookies are disabled. Toggle Nav My Wish List